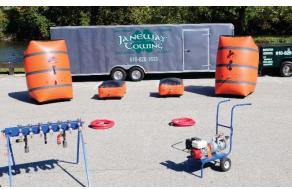

Air Cushions. Janeway operates

a special recovery trailer equipped with every type of emergency equipment our customers might need. No waiting for reinforcements when an emergency occurs. 🜲

**Heavy Duty Towing.** Janeway has the muscle when heavy lifting is needed. Precision controls operate even powerful lifting and towing equipment like this with perfect placement. (see inset photo) 🐢