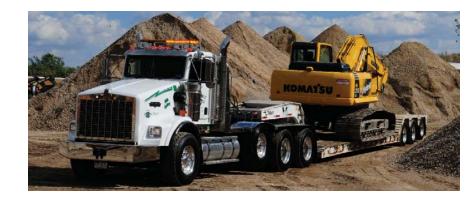

**Heavy Haul.** Let Janeway Towing safely move your heavy equipment to the next job site or anywhere on the east coast. 🔹

**Road Service.** We specialize in *saving your day*. Our skilled roadside service crews are dispatched fully equipped with mobile welding and parts for cars, trucks and heavy equipment. If a roadside repair is not possible, you will be towed to the repair facility of your choice.