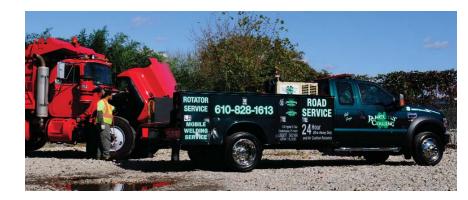

**Heavy Haul.** Let Janeway Towing safely move your heavy equipment to the next job site or anywhere on the east coast. 🔹

**Road Service.** We specialize in *saving your day*. Our skilled roadside service crews are dispatched fully equipped with mobile welding and parts for cars, trucks and heavy equipment. If a roadside repair is not possible, you will be towed to the repair facility of your choice.

**Recovery.** Investing in the best equipment on the market allows our trained crews the margin to operate safely and efficiently with no further damage to downed equipment. 🌲

Janeway specializes in nationwide salvage transport of heavy trucks and equipment.