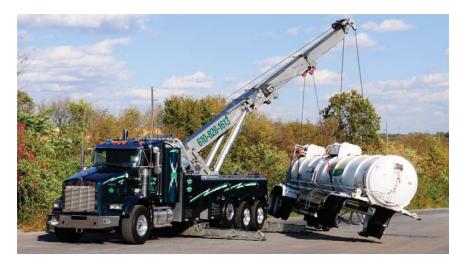

Air Cushions. Janeway operates

a special recovery trailer equipped with every type of emergency equipment our customers might need. No waiting for reinforcements when an emergency occurs. 🜲

**Heavy Duty Towing.** Janeway has the muscle when heavy lifting is needed. Precision controls operate even powerful lifting and towing equipment like this with perfect placement. (see inset photo) 🐢