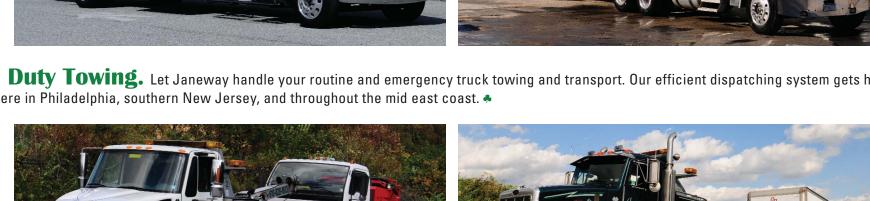

Medium Duty Towing. Let Janeway handle your routine and emergency truck towing and transport. Our efficient dispatching system gets help to you anywhere in Philadelphia, southern New Jersey, and throughout the mid east coast.