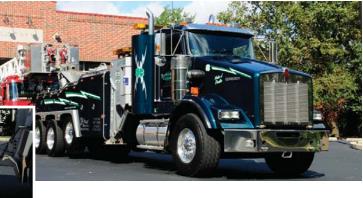

Air Cushions. Janeway operates

a special recovery trailer equipped with every type of emergency equipment our customers might need. No waiting for reinforcements when an emergency occurs. 🜲

**Heavy Duty Towing.** Janeway has the muscle when heavy lifting is needed. Precision controls operate even powerful lifting and towing equipment like this with perfect placement. (see inset photo) 🐢